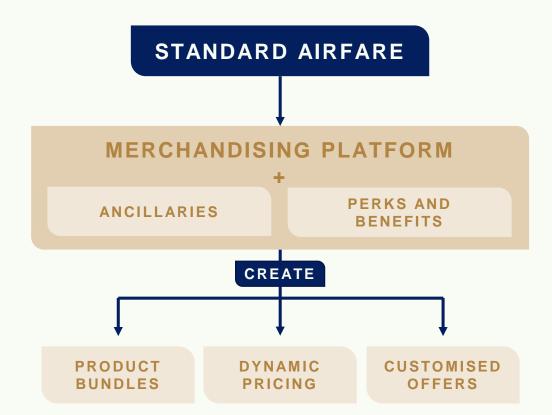

# SIA Merchandising Platform

- In line with our merchandising and personalisation objective, SQ has procured a merchandising platform to better tailor our product offerings to the customers.
- The Merchandising platform allows SIA to create customised offerings (fares, ancillaries), bundles that are tailored based on customers' needs and preferences
- Offers can be launched in real-time

# SIA Merchandising Platform Overview

- These customised offers are already available to SIA Direct Channels such as the SIA website and mobile app
- To distribute the content to SIA's partners in the indirect channel, a NDC gateway has been developed to facilitate connections with the trade.