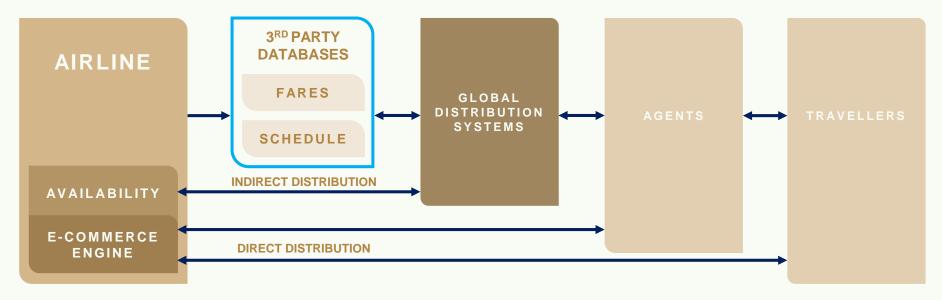

# Industry Landscape before NDC

Summary of painpoints in Indirect Distribution via GDS today

- Takes longer/not possible to roll out products/services (eg. Seat Selection) already available on direct channels
- Limited to Fares/Content available in 3<sup>rd</sup> Party Databases (eg. Can't access personalised fares, products not filed in 3<sup>rd</sup> Party Databases)

# Industry Landscape after NDC

Summary of benefits of Direct Distribution via NDC/APIs

- Quicker rollout of products/services available in Airline Systems
- Access to additional fares/content (NDC/API exclusive products created by MP)

 Agent can still connect via a Content Aggregator (eg. GDS, New NDC Aggregator) or to connect directly with Airline (Agent must have Content Aggregation/UI capabilities)