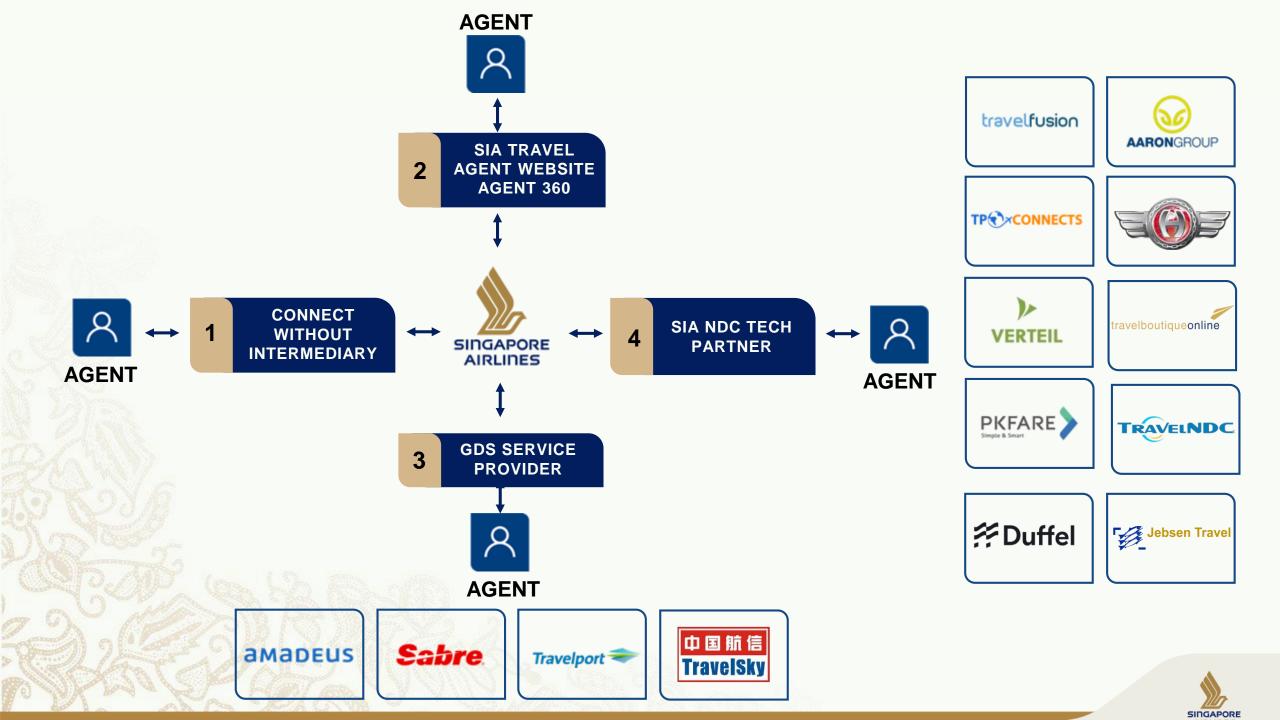

#### **4 WAYS TO CONNECT**

| Method of<br>Connection                | Control over Integration                     | Effort Required by<br>Partner                            | Cost of Integration                  | Usage Costs                  | Content     |  |
|----------------------------------------|----------------------------------------------|----------------------------------------------------------|--------------------------------------|------------------------------|-------------|--|
| Direct Connect                         | Good control over when and what to integrate | Requires Content<br>Aggregation, UI<br>Capabilities, etc | IT investment and resources required | Nil usage cost               | Exclusive   |  |
| Agent 360                              | Nil integration effort required              | Nil integration effort required.                         | Nil integration cost                 | Nil usage cost               |             |  |
| Connect via SIA<br>NDC Tech<br>Partner | Dependent on<br>Partner integration          | Dependent on Partner                                     | Dependent on Tech<br>Partner         | Dependent on Tech<br>Partner | NDC Content |  |
| Connect via<br>GDS Service<br>Provider | roadmap                                      |                                                          | Nil integration cost                 | Nil usage cost               |             |  |

#### **Direct Connect**

- Any agent is free to adopt a direct connection method with us especially if you transact significant volumes on SIA.
- SIA KrisConnect Passenger Sales Agreement needs to be signed with our local team
- Process to get connected may take 3-5 months for integration
- Agents who connect before market launch date will gain access to NDC exclusive campaign fares

#### AGENT 360 (at launch)

- Both IATA and TIDS agents can register for access to A360, though booking portal only available to IATA agents at launch.
- BSP Cash FOP accepted only with BSP CC FOP in the pipeline.
- Travel agents can only service NDC bookings which are made directly on the AGENT 360 Booking Portal.
- Servicing of EDIFACT & other NDC channel bookings is in the pipeline.