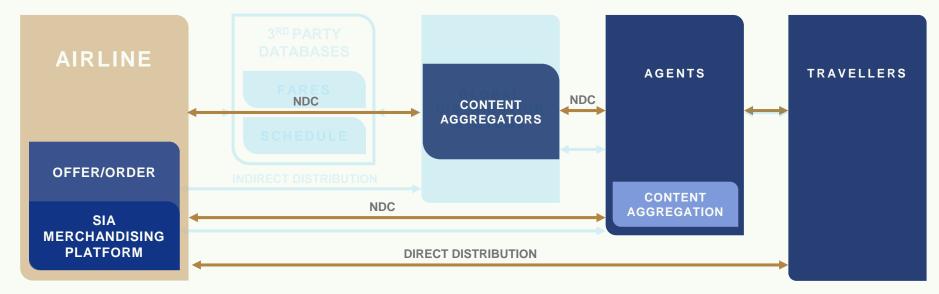

 Agent can still connect via a Content Aggregator (eg. GDS, New NDC Aggregator) or to connect directly with Airline (Agent must have Content Aggregation/UI capabilities)

# SIA Merchandising Platform Overview

- These customised offers are already available to SIA Direct Channels such as the SIA website and mobile app
- To distribute the content to SIA's partners in the indirect channel, a NDC gateway has been developed to facilitate connections with the trade.