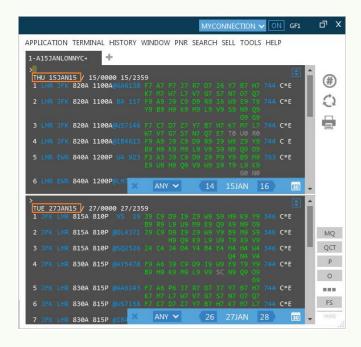

### Airline: Typical Customer Experience

# Industry Landscape before NDC

Summary of painpoints in Indirect Distribution via GDS today

- Takes longer/not possible to roll out products/services (eg. Seat Selection) already available on direct channels
- Limited to Fares/Content available in 3<sup>rd</sup> Party Databases (eg. Can't access personalised fares, products not filed in 3<sup>rd</sup> Party Databases)