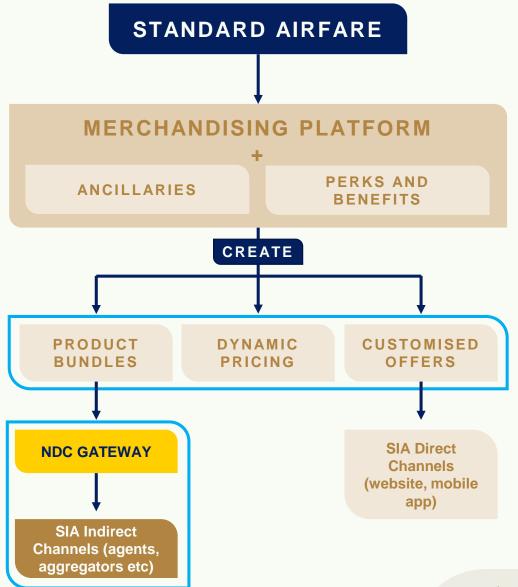

# SIA Merchandising Platform

- In line with our merchandising and personalisation objective, SQ has procured a merchandising platform to better tailor our product offerings to the customers.
- The Merchandising platform allows SIA to create customised offerings (fares, ancillaries), bundles that are tailored based on customers' needs and preferences
- Offers can be launched in real-time

# SIA Merchandising Platform Overview

- These customised offers are already available to SIA Direct Channels such as the SIA website and mobile app
- To distribute the content to SIA's partners in the indirect channel, a NDC gateway has been developed to facilitate connections with the trade.