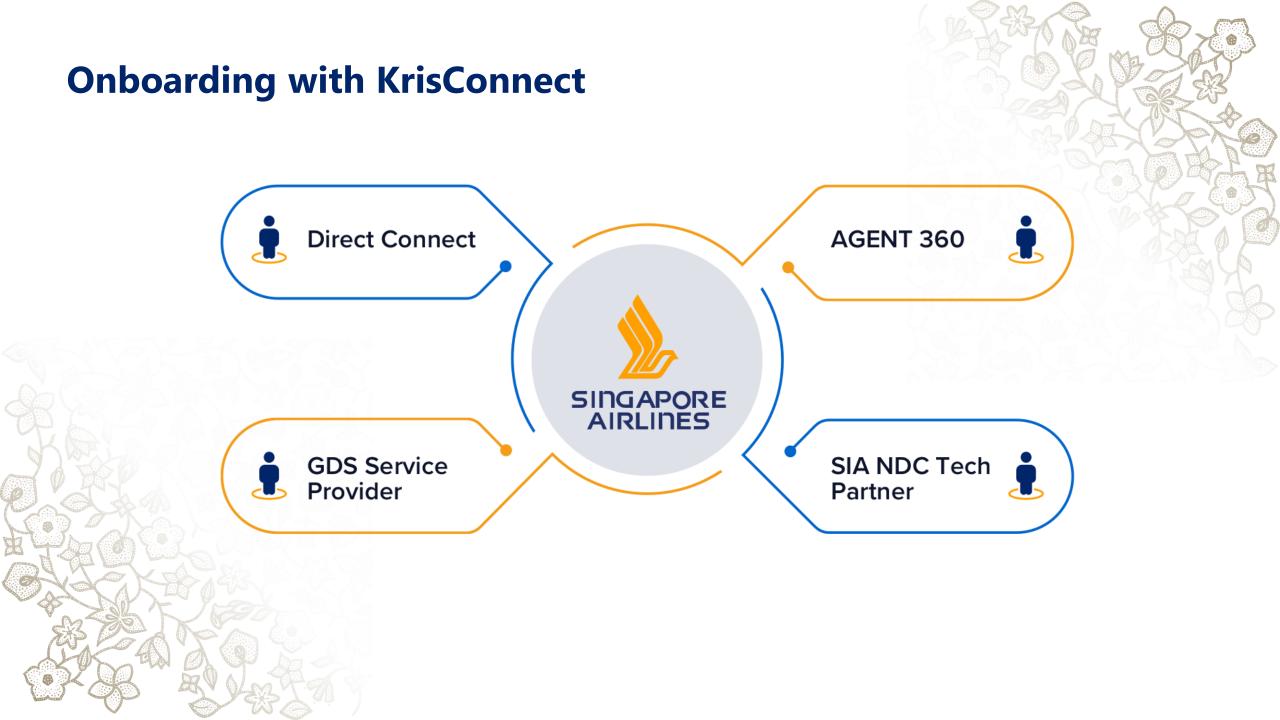

### **Direct Connect**

Ideal for partners who wish to customise their user experience and gain access to the latest KrisConnect features. These partners will need to have development expertise with XML API's. Aggregator partners will be connecting with SIA via this method.

### **AGENT 360**

Ideal for any agency partner looking to connect to SIA NDC programme.

AGENT 360 is a centralized content hub and digital servicing platform that allows SIA-appointed agents (IATA and TIDS agents) to book, ticket and service NDC bookings. For NDC bookings made on other channels, agents can also retrieve and service them on AGENT 360.

### **GDS Service Provider**

Singapore Airlines also distributes NDC content via your existing GDS service providers. We suggest you speak with your GDS account managers to find out about their capabilities to provide you with the latest KrisConnect features and content. These features may vary between GDSes.

### **SIA NDC Technology Partner**

Work with one of SIA's trusted technology partners to help you enjoy the benefits of NDC. These partners can aggregate content from various sources and will be able to deliver SIA NDC offers for you to search, book, ticket and manage.