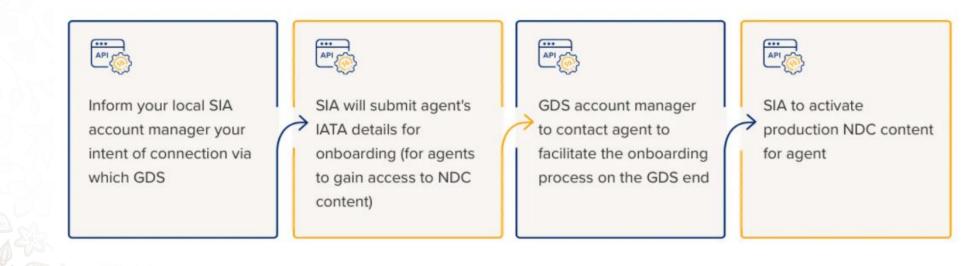

### **GDS Service Provider**

Singapore Airlines also distributes NDC content via your existing GDS service providers. We suggest you speak with your GDS account managers to find out about their capabilities to provide you with the latest KrisConnect features and content. These features may vary between GDSes.

#### Estimated time to implement: 1 month

### **Process to Get Started**