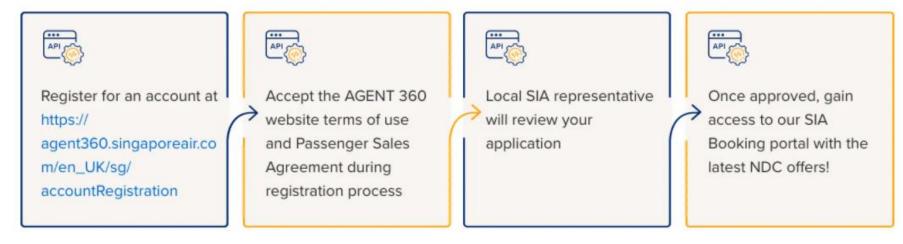

### **AGENT 360**

Ideal for any agency partner looking to connect to SIA NDC programme.

AGENT 360 is a centralized content hub and digital servicing platform that allows SIA-appointed agents (IATA and TIDS agents) to book, ticket and service NDC bookings. For NDC bookings made on other channels, agents can also retrieve and service them on AGENT 360.

### Estimated time to implement: 1 week

### **Process to Get Started**

### **Register here:**

https://agent360.singaporeair.com/en\_UK/sg/accountRegistration