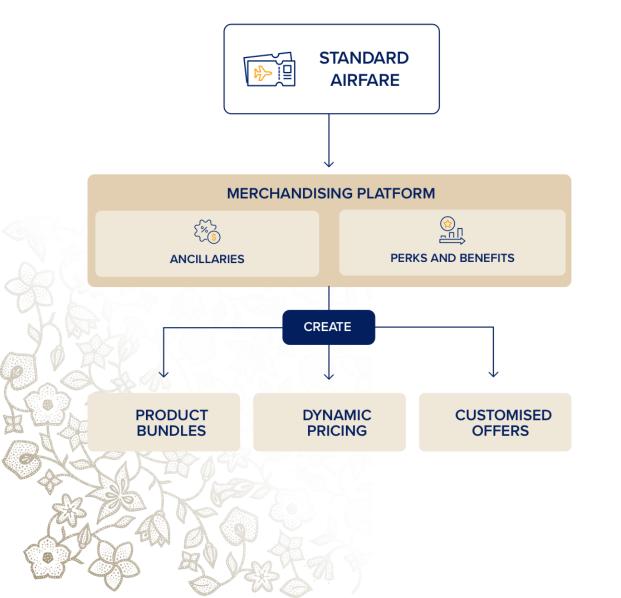

### **SIA Merchandising Platform**

- SIA's merchandising platform allows us to create customised offerings (fares, ancillaries) and bundles that are tailored to customers' needs and preferences.
- Real time offers previously only available on SIA direct channels (website, mobile app) are now made available to our trade partners via the NDC gateway.