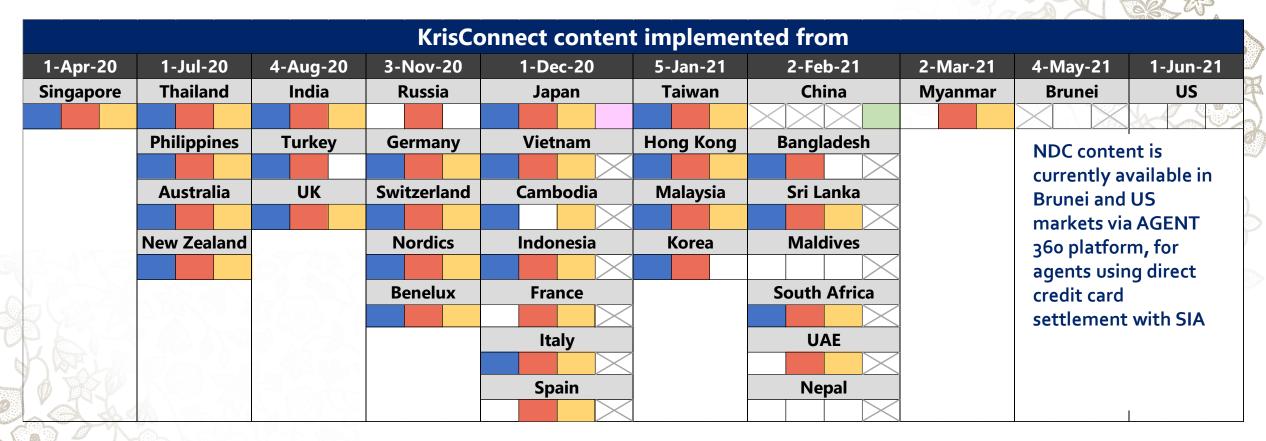

rvicing platform that allows SIA-appointed agents (IATA and TIDS agents) to book, ticket and service NDC bookings. For NDC bookings made on other channels, agents can also retrieve and service them on AGENT 360.

### Estimated time to implement: 1 week

### **Process to Get Started**



### **Register here:**

https://agent360.singaporeair.com/en\_UK/sg/accountRegistration

### **GDS Service Provider**

Singapore Airlines also distributes NDC content via your existing GDS service providers. We suggest you speak with your GDS account managers to find out about their capabilities to provide you with the latest KrisConnect features and content. These features may vary between GDSes.

#### Estimated time to implement: 1 month

### **Process to Get Started**



### **GDS Market Rollout Plan**



\*as of Jun '21



### **SIA NDC Technology Partner**

Work with one of SIA's trusted technology partners to help you enjoy the benefits of NDC. These partners can aggregate content from various sources and will be able to deliver SIA NDC offers for you to search, book, ticket and manage.

#### Estimated time to implement: 2 weeks



### **Process to Get Started**

### Register your interest here: <a href="https://bit.ly/3n1d2xg">https://bit.ly/3n1d2xg</a>



\*as of 31 May 2021

### **NDC Technology Partner Capabilities**

| L                            |                                 |                            |                |                  |                         |                                         |             |                |                           |