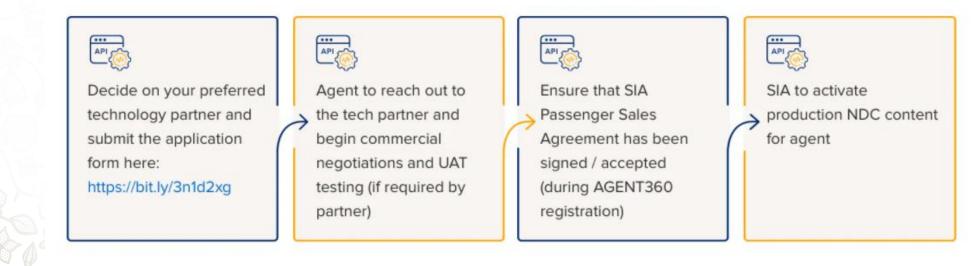

### **SIA NDC Technology Partner**

Work with one of SIA's trusted technology partners to help you enjoy the benefits of NDC. These partners can aggregate content from various sources and will be able to deliver SIA NDC offers for you to search, book, ticket and manage.

### **Process to Get Started**

### Register your interest here: <a href="https://bit.ly/3n1d2xg">https://bit.ly/3n1d2xg</a>

\*as of 31 May 2021